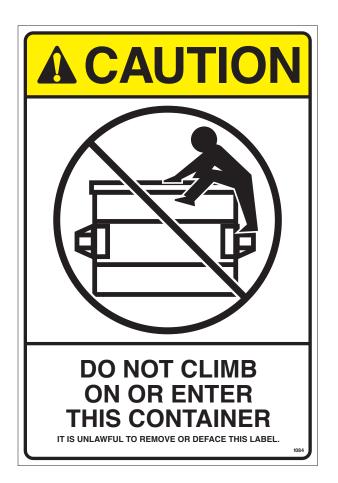

## Safety & Caution Bin Decals

\*NOTE\*: All decals shown are for concept only. Decals can be modified in any way you need (size, wording, appearance, etc.)