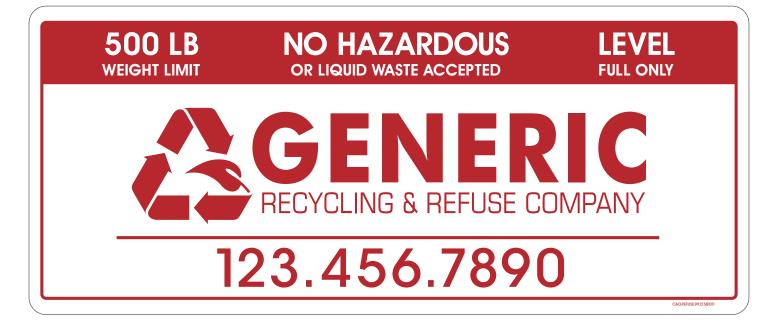

# NO HAZARDOUS OR LIQUID WASTE ACCEPTED LEVEL FULL ONLY 500 LB WEIGHT LIMIT

SOLID WASTE ONLYNO LIQUIDSNO HAZARDOUS WASTEPROPERTY OF GENERIC RECYCLING CO.(123) 456-7890

ALL SAFETY REGULATIONS MUST BE FOLLOWED OR THE CONTAINER WILL NOT BE SERVICED AND WILL RESULT IN EXTRA CHARGES.