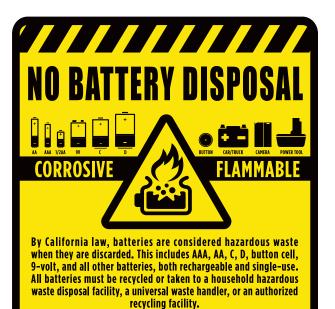

## Safety & Caution Bin Decals

\*NOTE\*: All decals shown are for concept only. Decals can be modified in any way you need (size, wording, appearance, etc.)