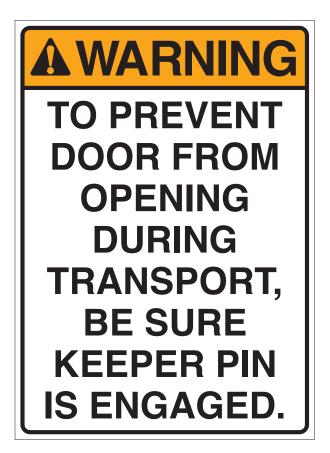

## Safety & Caution Bin Decals

\*NOTE\*: All decals shown are for concept only. Decals can be modified in any way you need (size, wording, appearance, etc.)