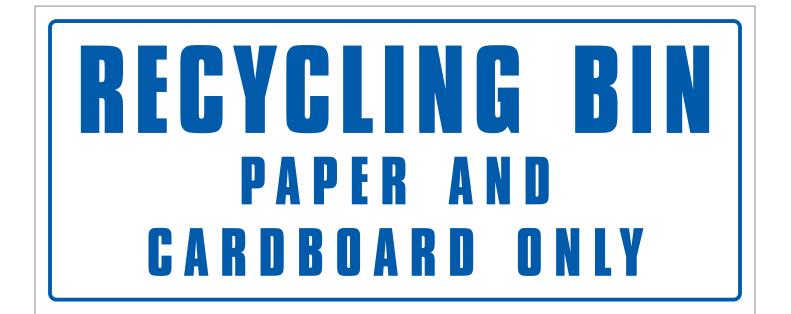

## **Recycling Bin Decals**

\*NOTE\*: All decals shown are for concept only. Decals can be modified in any way you need (size, wording, appearance, etc.)

We recycle together.

1

12-2020

PLASTIC BOTTLES ONLY

#### Cardboard and Paper Only LEVEL FULL ONLY / BREAK DOWN ALL BOXES

#### Cajas y Papel Solamente LLENAR HASTA NIVEL SOLAMENTE ROMPER TODAS LAS CAJAS