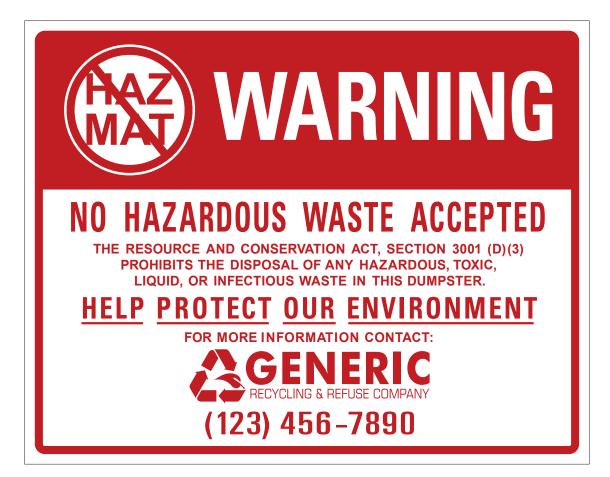

# TRASH

NO RECYCLABLES, NO CONSTRUCTION MATERIAL, LEVEL FULL ONLY, NO HAZARDOUS OR LIQUID WASTE ACCEPTED

(123) 456.7890

# NO HAZARDOUS OR LIQUID WASTE ACCEPTED LEVEL FULL ONLY 500 LB WEIGHT LIMIT

SOLID WASTE ONLYNO LIQUIDSNO HAZARDOUS WASTEPROPERTY OF GENERIC RECYCLING CO.(123) 456-7890

ALL SAFETY REGULATIONS MUST BE FOLLOWED OR THE CONTAINER WILL NOT BE SERVICED AND WILL RESULT IN EXTRA CHARGES.