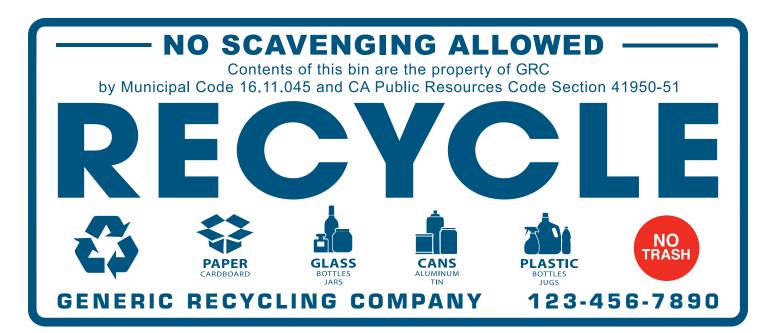

## **Recycling Bin Decals**

\*NOTE\*: All decals shown are for concept only. Decals can be modified in any way you need (size, wording, appearance, etc.)

We recycle together.

1

12-2020

PLASTIC BOTTLES ONLY

## NO HAZARDOUS WASTE ALLOWED NO SCAVENGING ALLOWED ENFORCED BY TUSTIN POLICE DEPARTMENT

CONTENTS OF THIS BIN ARE PROPERTY OF GENERIC RECYCLING COMPANY BY TCC 4315(C) SCAVENGING AND CALIFORNIA PUBLIC RESOURCES CODE SEC. 41750-51 TUSTIN CITY CODE IS ENFORCED BY TUSTIN POLICE DEPARTMENT 714-573-3225