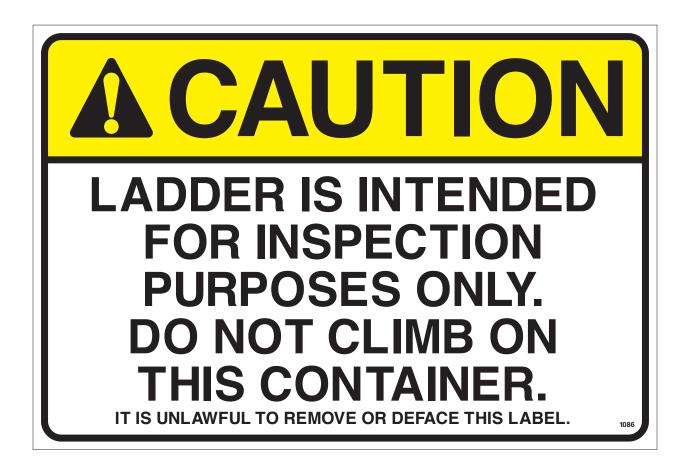

## Safety & Caution Bin Decals

\*NOTE\*: All decals shown are for concept only. Decals can be modified in any way you need (size, wording, appearance, etc.)