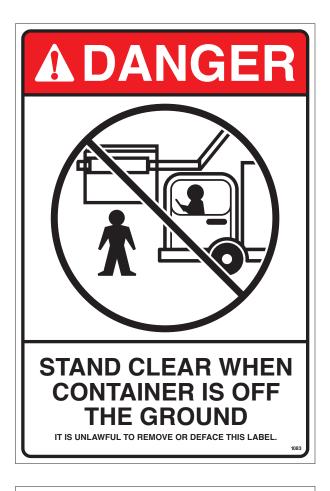

## Safety & Caution Bin Decals

\*NOTE\*: All decals shown are for concept only. Decals can be modified in any way you need (size, wording, appearance, etc.)