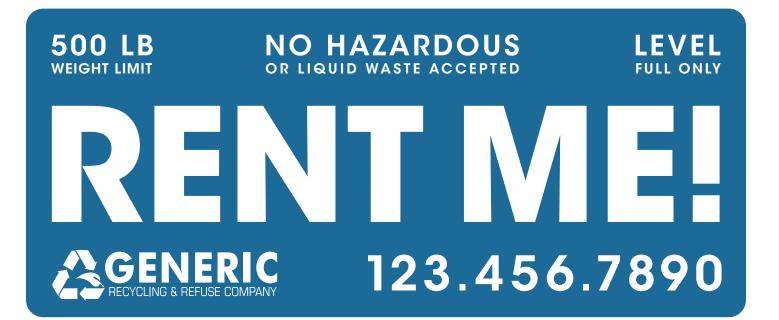

# NO HAZARDOUS OR LIQUID WASTE ACCEPTED LEVEL FULL ONLY 500 LB WEIGHT LIMIT

SOLID WASTE ONLYNO LIQUIDSNO HAZARDOUS WASTEPROPERTY OF GENERIC RECYCLING CO.(123) 456-7890

ALL SAFETY REGULATIONS MUST BE FOLLOWED OR THE CONTAINER WILL NOT BE SERVICED AND WILL RESULT IN EXTRA CHARGES.