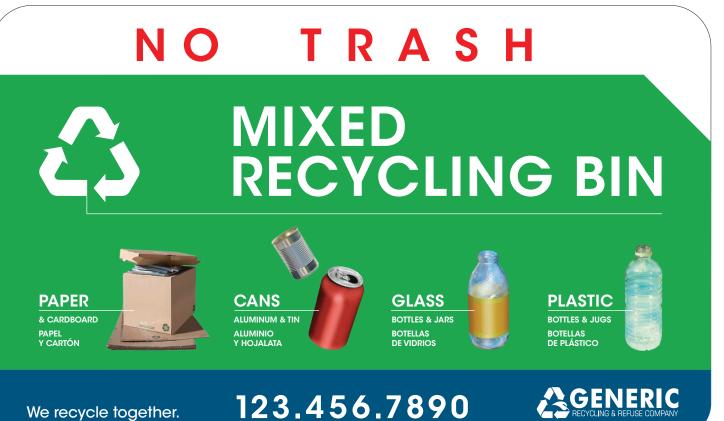

## **Recycling Bin Decals**

\*NOTE\*: All decals shown are for concept only. Decals can be modified in any way you need (size, wording, appearance, etc.)

We recycle together.

1

12-2020

PLASTIC BOTTLES ONLY