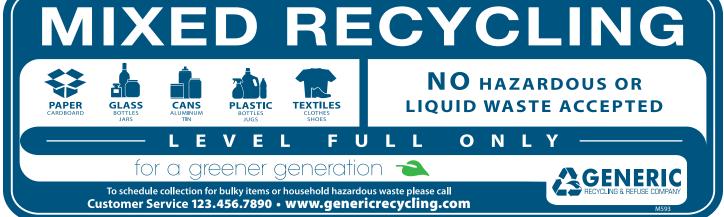

## **Recycling Bin Decals**

\*NOTE\*: All decals shown are for concept only. Decals can be modified in any way you need (size, wording, appearance, etc.)

We recycle together.

1

12-2020

PLASTIC BOTTLES ONLY