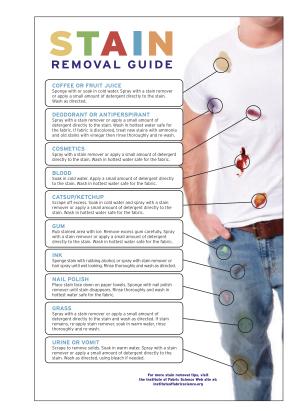

|
| BRIGHT COLORS      | COLD      |                                                          |
| DELICATE & KNITS   | WARM      | SHORT AGITATION<br>AND LONG SOAK                         |
| WOOL               | COLD      |                                                          |
| PERMANENT PRESS    | WARM      | NORMAL AGITATION AND<br>SPECIAL COOL DOWN IN FIRST RINSE |
| RINSE TEMPERATURES |           | ALL COLD WATER D131                                      |

### Serialized Labeling, Door Hangers, etc.

\*NOTE\*: All items shown are for concept only. Items can be modified in any way you need (size, wording, appearance, etc.)



Serialized Labeling w/ Barcode



Serialized Labeling w/ QR Code

Post-It Note





Front

Back

## Laundry Room Signs













## **International Signs**

\*NOTE\*: All items shown are for concept only. Items can be modified in any way you need (size, wording, appearance, etc.) We can translate your sign into any language you may need.









### Lexan Machine Overlays