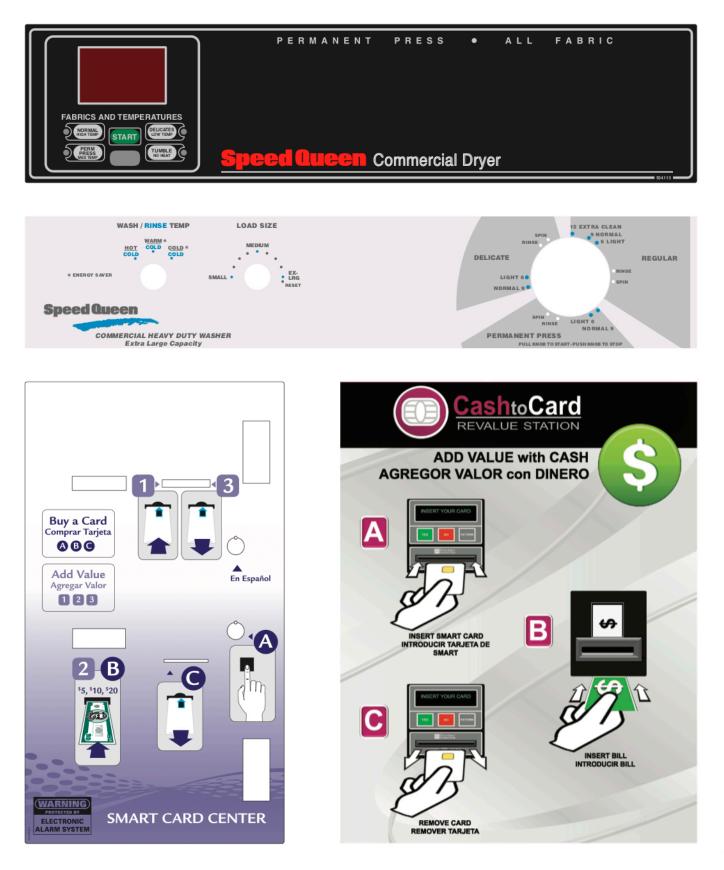

| SELECTION          | WASH TEMP |                                                          |
|--------------------|-----------|----------------------------------------------------------|
| WHITE              | НОТ       |                                                          |
| COLORS             | WARM      | NORMAL AGITATION                                         |
| BRIGHT COLORS      | COLD      |                                                          |
| DELICATE & KNITS   | WARM      | SHORT AGITATION<br>AND LONG SOAK                         |
| WOOL               | COLD      |                                                          |
| PERMANENT PRESS    | WARM      | NORMAL AGITATION AND<br>SPECIAL COOL DOWN IN FIRST RINSE |
| RINSE TEMPERATURES |           | ALL COLD WATER D131                                      |

#### **CARD COST:** \$5.00

**VALUE ON CARD:** \$3.00