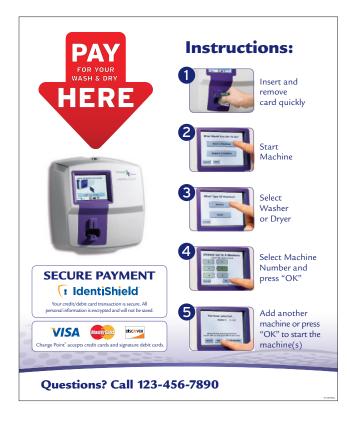

|
| BRIGHT COLORS      | COLD      |                                                          |
| DELICATE & KNITS   | WARM      | SHORT AGITATION<br>AND LONG SOAK                         |
| WOOL               | COLD      |                                                          |
| PERMANENT PRESS    | WARM      | NORMAL AGITATION AND<br>SPECIAL COOL DOWN IN FIRST RINSE |
| RINSE TEMPERATURES |           | ALL COLD WATER D131                                      |

### Serialized Labeling, Door Hangers, etc.

\*NOTE\*: All items shown are for concept only. Items can be modified in any way you need (size, wording, appearance, etc.)



Serialized Labeling w/ Barcode



Serialized Labeling w/ QR Code

Post-It Note





Front

Back

## Laundry Room Signs













## **International Signs**

\*NOTE\*: All items shown are for concept only. Items can be modified in any way you need (size, wording, appearance, etc.) We can translate your sign into any language you may need.









### Lexan Machine Overlays