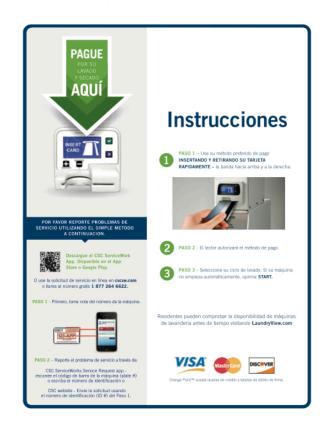

#### **ATM FEE NOTICE** The operator of this ATM may charge a fee for cash withdrawal. This charge is in addition to any fees that may be assessed by your financial institution and OXCHANGE will be added to the transaction amount and deducted from your account.

sterCar

Cirrus

Maestro

Credit Union24

For questions or problems with your transaction, please contact your financial institution directly.

#### **CARD COST:** \$5.00

**VALUE ON CARD:** \$3.00