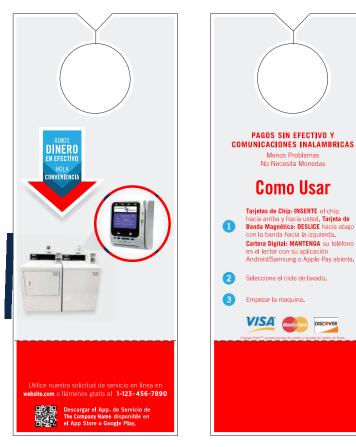

### Serialized Labeling, Door Hangers, etc.

\*NOTE\*: All items shown are for concept only. Items can be modified in any way you need (size, wording, appearance, etc.)

Serialized Labeling w/ Barcode

Serialized Labeling w/ QR Code