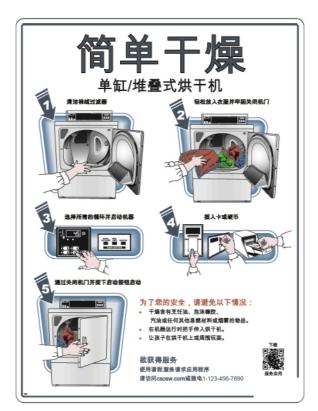

#### OPERATING INSTRUCTIONS

IMPORTANT: CLEAN LINT FILTER BEFORE EACH LOAD

- 1. OPEN DRYER DOOR, LOAD CLOTHES, CLOSE DOOR.
- 2. SELECT "FABRIC TEMPERATURES".

4. PUSH "START" PAD OR BUTTON.

- 3. INSERT COINS OR CARD AS REQUIRED. USE ADDITIONAL COINS OR CARD FOR MORE DRYING TIME.
- TO STOP DRYING CYCLE-OPEN DOOR.
  TO RESTART DRYER-CLOSE DOOR AND REPEAT STEP 4.
- 7. WHEN DISPLAY INDICATES "00" TIME REMAINING OR PANEL LIGHT GOES OUT, REMOVE CLOTHES FROM DRYER.
- IF CLOTHES ARE NOT DRY AS DESIRED, REPEAT STEPS 3 AND 4.

#### WE RECOMMEND USING LOW SUDSING DETERGENT

#### LIQUID DETERGENT ONLY

CLEAN LINT SCREEN INSIDE DOOR BEFORE USING

CAUTION

**DO NOT USE MORE** 

THAN 1/4 CUP OF

DETERGENT

THIS WILL PREVENT

**OVER-SUDSING** 