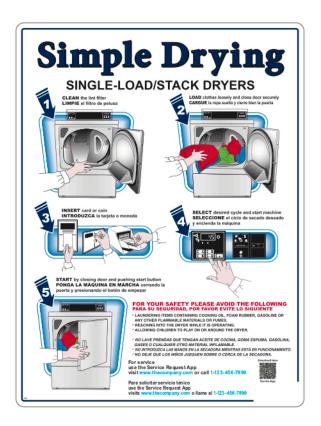

#### OPERATING INSTRUCTIONS

IMPORTANT: CLEAN LINT FILTER BEFORE EACH LOAD

- 1. OPEN DRYER DOOR, LOAD CLOTHES, CLOSE DOOR.
- 2. SELECT "FABRIC TEMPERATURES".

4. PUSH "START" PAD OR BUTTON.

- 3. INSERT COINS OR CARD AS REQUIRED. USE ADDITIONAL COINS OR CARD FOR MORE DRYING TIME.
- TO STOP DRYING CYCLE-OPEN DOOR.
  TO RESTART DRYER-CLOSE DOOR AND REPEAT STEP 4.
- 7. WHEN DISPLAY INDICATES "00" TIME REMAINING OR PANEL LIGHT GOES OUT, REMOVE CLOTHES FROM DRYER.
- IF CLOTHES ARE NOT DRY AS DESIRED, REPEAT STEPS 3 AND 4.

## Laundry Room Signs