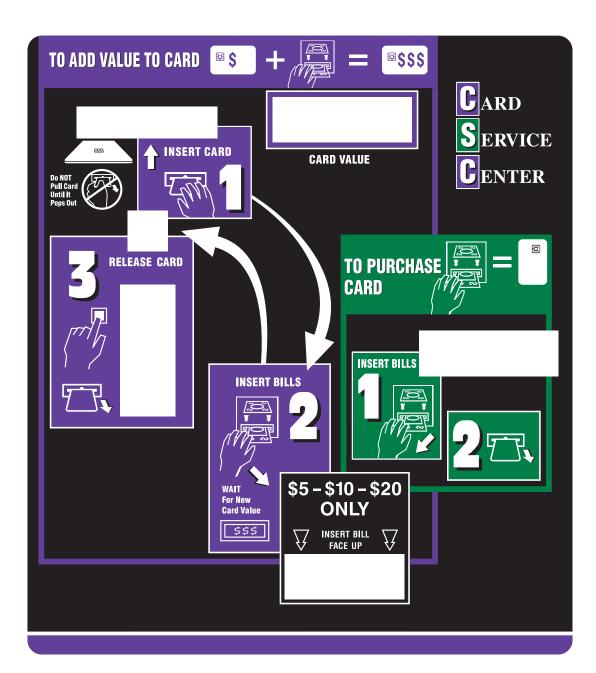

#### **Miscellaneous Decals**

\*NOTE\*: All decals shown are for concept only. Decals can be modified in any way you need (size, wording, appearance, etc.)

CLEAN LINT SCREEN INSIDE DOOR BEFORE USING

**CREDIT CARDS ONLY** 

#### **CARD COST:** \$5.00

**VALUE ON CARD:** \$3.00